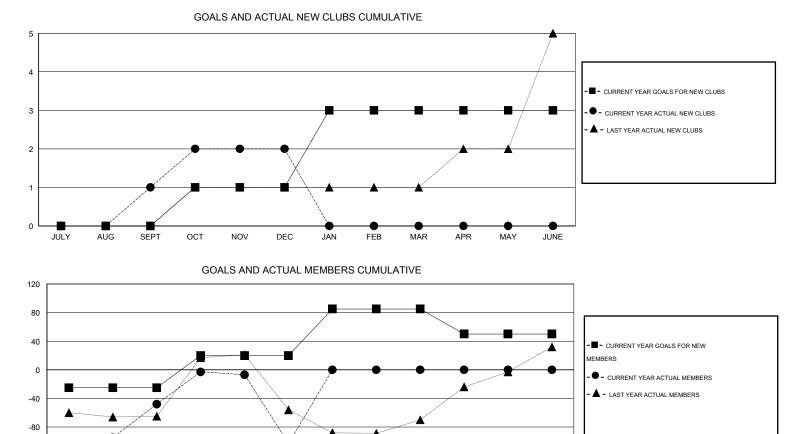

## LOCATION REP OF SRI LANKA

| GMT: Mahesh Pasqual |                  | LOCATION REP OF SRI LANKA |                  |                  |                       |                    |                                     |                    | GMT CA 6         |  |
|---------------------|------------------|---------------------------|------------------|------------------|-----------------------|--------------------|-------------------------------------|--------------------|------------------|--|
|                     |                  | Clubs                     |                  |                  | Members               |                    |                                     |                    |                  |  |
|                     | RESU             | LTS FOR 2014-2015         | i                |                  | RESULTS FOR 2014-2015 |                    |                                     |                    |                  |  |
| QUARTER             | NEW CLUB<br>GOAL | NEW CLUBS                 | DROPPED<br>CLUBS | NET<br>GAIN/LOSS | QUARTER               | NEW MEMBER<br>GOAL | CHARTER AND<br>NEW MEMBERS<br>ADDED | DROPPED<br>MEMBERS | NET<br>GAIN/LOSS |  |
| JULY/AUG/SEPT       | 0                | 1                         | 1                | 0                | JULY/AUG/SEPT         | -25                | 137                                 | 185                | -48              |  |
| OCT/NOV/DEC         | 1                | 1                         | 2                | -1               | OCT/NOV/DEC           | 45                 | 56                                  | 111                | -55              |  |
| JAN/FEB/MAR         | 2                | 0                         | 0                | 0                | JAN/FEB/MAR           | 65                 | 0                                   | 0                  | 0                |  |
| APR/MAY/JUNE        | 0                | 0                         | 0                | 0                | APR/MAY/JUNE          | -35                | 0                                   | 0                  | 0                |  |